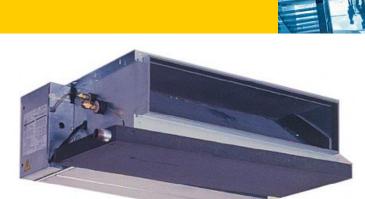

# PEFY-P50VMM-E

Indoor Unit

Ceiling Concealed Ducted

- Reduced noise levels thanks to the use of a newly designed centrifugal fan
- Drain lift-pump (option), 550mm of lift
- Complete flexibility in air conditioning design
- Cooling operation set temperature can be set down to 14°C db when used with R410A

## PEFY-P50VMM-E