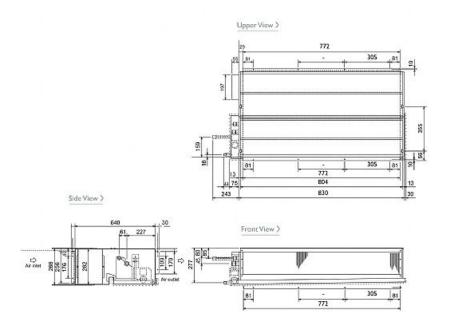

#### Dimension

### **Product Details**

| PEFY-P50VMM-E                          |                |
|----------------------------------------|----------------|
| Capacity (kW):                         |                |
| Heating (Nominal)                      | 6.3            |
| Cooling (Nominal)                      | 5.6            |
| R410A Heating (UK)                     | 5.8            |
| R407c Heating (UK)                     | 5.8            |
| R410A Cooling (UK)                     | 5.3            |
| R407c Cooling (UK)                     | 5.3            |
| R410A High Sensible Cooling (UK)       | 4.1            |
| SHF R410A (UK)                         | 0.75           |
| SHF R407c (UK)                         | 0.75           |
| SHF High Sensible R410A (UK)           | 0.83           |
| Power Input (kW) Heating (Nominal)     | 0.2            |
| Power Input (kW) Cooling (Nominal)     | 0.2            |
| Airflow(m3/min) - Lo-Mi-Hi             | 12-14.5-17     |
| External Static Pressure Pa - Lo-Mi-Hi | 30-50-100      |
| Noise (dBA) - Lo-Mi-Hi                 | 31-35-38       |
| Width - mm                             | 935            |
| Depth - mm                             | 700            |
| Height - mm                            | 295            |
| Weight - kg                            | 33             |
| Electrical Supply                      | 220-240v, 50Hz |
| Phase                                  | Single         |
| Mains Cable No. Cores                  | 3              |
| Running Current (A) - Heating          | 0.98           |
| Running Current (A) - Cooling          | 0.98           |
| Fuse Rating (BS88) - HRC (A)           | 6              |